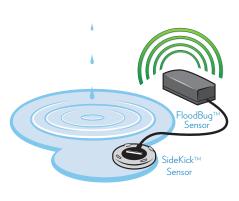

#### **PipeBurst Pro at Work**

If a leak occurs, the sensor detects the water and sends a signal to immediately shut off the water. It's that simple.

Complete **Business** 