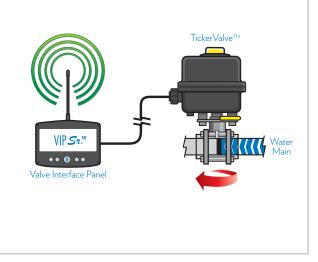

#### **PipeBurst Pro at Work**

If a leak occurs, the sensor detects the water and sends a signal to immediately shut off the water. It's that simple.

Complete **Business** 